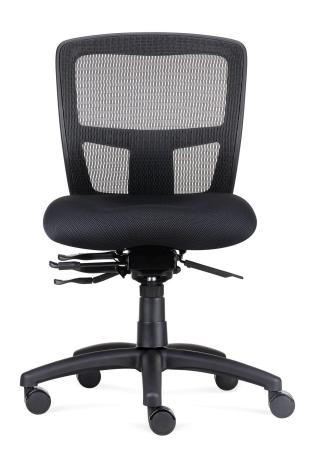

## ERGO TASK HEAVY DUTY MESH OPERATOR CHAIR

**SKU:** ERGO TASK

The Rapidline Ergo Task features a full set of adjustments to assist in supporting you throughout the day. Suited to heavy duty use with seat slide for extra seat depth, and ratchet back for extra back height, as well as a fully ergonomic mechanism for seat and back adjustment. Adjustable arms are available as an additional extra.

## PRODUCT DESCRIPTION

Promesh Heavy Duty Ergo Task Chair - Black Fabric
5 Lever Fully Ergonomic Mechanism
Black Mesh Back Rest with Black Upholstered Seat Pan
Gas Lift, Seat Pan and Back Rest Tilt with Seat Slide and Ratchet Back
AFRDI Level 6
BIFMA Certified
GreenGuard Gold Certified
Black 5 Star Base On Castors
165kg Weight Rating
10 Year Warranty