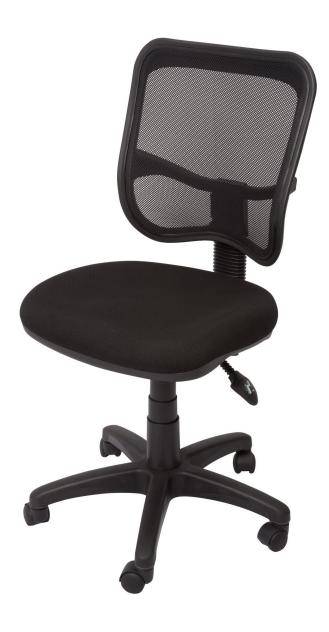

## **EM300 OPERATOR CHAIR**

**SKU:** CHAIREM300

The Rapidline EM300 is a popular fully ergonomic mesh back operator chair.

Featuring a breathable mesh back, and moulded foam seat for ultimate comfort throughout the day. Available in fabric or PU for easy cleaning. Adjustable arms are available as an optional extra.

## **PRODUCT DESCRIPTION**

Medium Mesh Back Operator Chair
Black 3 Lever Fully Ergonomic Mechanism
Black Mesh Back Rest
Available in Fabric or PU Seat Pan
Gas Lift Seat Pan and Back Rest Tilt
Black 5 Star Base On Castors
110 Kg Weight Rating
AFRDI Level 6 Certified
5 Year Warranty