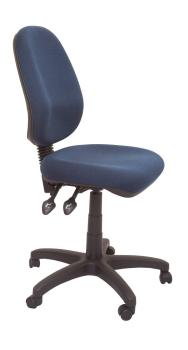

## **EG100CH OPERATOR CHAIR**

ON SALE NOW! The Rapidline EG100CH is a quality task chair designed for heavy duty commercial use.

The EG100CH features a large oval back and injection moulded seat, as well as an independent seat and back tilt, and is upholstered in commercial grade fabric.

AFRDI approved and backed by a 10 year warranty.

**SKU:** EG100CH NB **Categories:** Clearance

Back Height 530 \_seat\_depth 480 \_seat\_height 480-620 \_seat\_width 520 \_weight\_rating 130

## **PRODUCT DESCRIPTION**

Heavy Duty High Back Commercial Grade Operator Chair - Navy Blue Fabric 3 Lever Fully Ergonomic Mechanism Gas Lift, Seat Pan and Back Rest Tilt Black 5 Star Base On Castors AFRDI LVL 6 130 Kg Weight Rating 10 Year Warranty