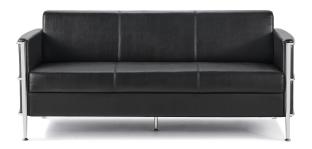

## **ECLIPSE 3 SEATER LOUNGE**

**SKU:** ECLIP-3 BPU

The Eclipse Lounge Range offers a contemporary seating solution with a chrome wrap-around frame and black PU leather upholstery. Designed for comfort and durability, it features adjustable feet for leveling on uneven surfaces and is tested to meet rigorous safety standards. Backed by a 3-year warranty for peace of mind.

## PRODUCT DESCRIPTION

Eclipse Three Seater Lounge - Black PU 1710mm W x 730mm D x 730mm H

Chrome Wrap Around Frame with Black PU Leather Upholstery

Seat Width: 1500mm Seat Depth: 500mm Seat Height: 435mm Back Width: 1510mm Back Height: 320mm