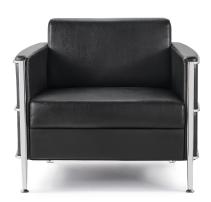

## **ECLIPSE 1 SEATER LOUNGE**

**SKU:** ECLIP-1 BPU

The Eclipse Lounge Range offers a contemporary seating solution with a chrome wrap-around frame and black PU leather upholstery. Designed for comfort and durability, it features adjustable feet for leveling on uneven surfaces and is tested to meet rigorous safety standards. Backed by a 3-year warranty for peace of mind.

## PRODUCT DESCRIPTION

Eclipse Single Seater Lounge - Black PU

760mm W x 730mm D x 730mm H

Chrome Wrap Around Frame with Black PU Leather Upholstery

Seat Width: 540mm Seat Depth: 500mm Seat Height: 435mm Back Width: 550mm Back Height: 320mm