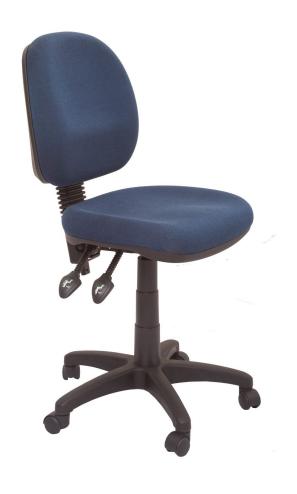

## **EC070BM OPERATOR CHAIR NAVY - ON SALE**

ON SALE NOW! The Rapidline EC070BM is a commercial grade medium back operator chair with injection moulded seat and back tilt. This popular office chair is upholstered in quality fabric, AFRDI approved and backed by a 3 year warranty.

## **PRODUCT DESCRIPTION**

Commercial Grade Medium Back Operator Chair - Navy Blue Fabric 2 Lever Mechanism Gas Lift and Back Rest Adjustment Black 5 Star Base On Castors 110kg Weight Rating AFRDI Level 6 3 Year Warranty Rapidline