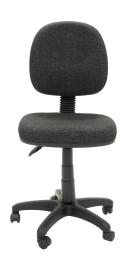

## **EC070BM OPERATOR CHAIR CHARCOAL**

The Rapidline EC070BM is a commercial grade medium back operator chair with injection moulded seat and back tilt. This popular office chair is upholstered in quality fabric, AFRDI approved and backed by a 3 year warranty.

## **PRODUCT DESCRIPTION**

Commercial Grade Medium Back Operator Chair - SF Charcoal Fabric 2 Lever Mechanism
Gas Lift and Back Rest Adjustment
Black 5 Star Base On Castors
110kg Weight Rating
AFRDI Level 6
3 Year Warranty