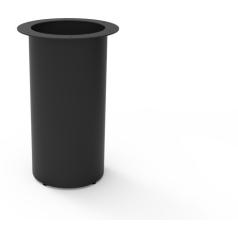

## **DRUM TABLE BASE**

With options for single or double drum configurations, Rapidline's Drum Base provides stability and support for a variety of tabletop sizes. Featuring a chip resistant powdercoated finish, adjustable leveling feet and includes self-taping wood screws for easy installation (BASE ONLY).

## **PRODUCT DESCRIPTION**

Drum Base Finished In Black Or White P/C Available Sizes: 450mm Dia x 705mm H

600mm Dia x 705mm H

450mm Dia x 1025mm H

600mm Dia x 1025mm H

Adjustable Leveling Feet

Includes 20mm Self Taping Wood Screws For Table Top Fixing