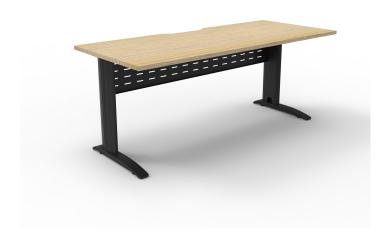

## **DELUXE RAPID SPAN DESK**

**SKU:** RAPIDSPANDELUXEDESK

Deluxe Rapid Span is a 750mm Deep desk top in Natural Oak finish. Tops match with Deluxe Infinity Storage.

The Span range of desking can be configured in back to back desk layouts and pods of workstations as well as stand alone desks.

## **PRODUCT DESCRIPTION**

Deluxe Rapid Span Open Workstation
Powder Coated Frame
750mm D x 730mm H
Unique Span Leg with Matching Perforated Modesty Panel
50mm D Scallop Cutout To Rear Of Worksurface
E0 Rated Melamine Board
Adjustable Leveling Feet
5 Year Warranty