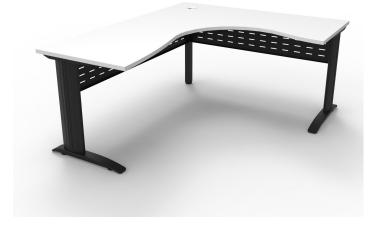

## DELUXE RAPID SPAN CORNER WORKSTATION

Deluxe Rapid Span is a 750mm Deep desk top in Natural Oak or White finish. The corner workstations come with an E0 one piece top with cable tidy, perforated metal modesty panel and adjustable feet. The desk can be configured in back to back desk layouts and pods of workstations as well as standalone desks.

## **PRODUCT DESCRIPTION**

Deluxe Rapid Span Corner Workstation Powder Coated Frame 750mm D x 730mm H Unique Span Leg Matching Perforated Modesty Panel With Corner Leg 1 x 80mm Dia. Cable Entry Hole E0 Rated Melamine Board Adjustable Leveling Feet 5 Year Warranty