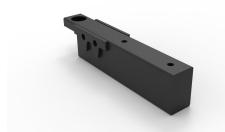

## **DELUXE INFINITY & ETERNITY LEG RISER BLOCKS**

Leg Riser Block (BLOCK ONLY). Suits Profile, Loop & Eternity Leg Sets.

5 Year Warranty

## **ADDITIONAL INFORMATION**

| Weight               | 0.0000 kg            |
|----------------------|----------------------|
| Dimensions           | 31 × 180 × 40 mm     |
| Colour               | Black P/C, White P/C |
| SKU: INFINLEGBLOCKMS |                      |

## **PRODUCT DESCRIPTION**

Leg Riser Block 180mm W x 31mm D x 40mm H Suits Profile, Loop & Eternity Leg Sets 2 Pcs Per Box Includes 3 x Bolts For Attaching To Leg Includes 1 x 25mm Wood Screw For Attaching To Underside Of Table Top AFRDI Certified 5 Year Warranty