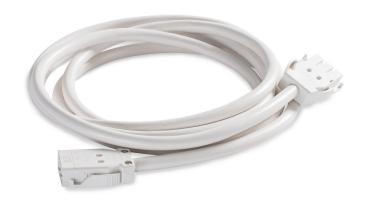

## CMS INTERCONNECTING LEADS

**SKU:** SWINTLEADMS

Interconnecting leads connect wall and ceiling starters with workstations or connect power between workstations.

Standard interconnecting cables are manufactured from 3 core 2.5mm2 flexible cable. They are rated at 20A and are terminated with male and female AS/NZ61535.1 compliant connectors. Where mechanical and EMC segregation from communications cabling is required within furniture and umbilicals, plastic and steel conduit casing with heat shrunk boots are also available. Leads are Halogen Free.