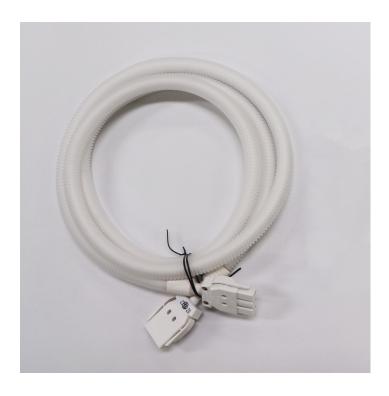

## CMS CONDUIT INTERCONNECTING LEADS

Interconnecting lead wrapped in flex plastic conduit with heat shrunk boots. Connect wall and ceiling starters with workstations or connect power between workstations.

Standard interconnecting cables are manufactured from 3 core 2.5mm2 flexible cable. They are rated at 20A and are terminated with male and female AS/NZ61535.1 compliant connectors. Where mechanical and EMC segregation from communications cabling is required within furniture and umbilicals, plastic and steel conduit casing with heat shrunk boots are also available. Leads are Halogen Free.