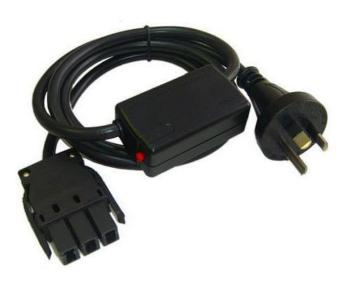

## **CMS 3 PIN PLUG LEADS**

**SKU:** SW3PINLEADMS

20 amp 3pin plug starter lead with thermal overload mechanism 300mm in from plug. The thermal overload mechanism is designed to cut off power when the lead is overloading to prevent power shortages and hazards.

## **PRODUCT DESCRIPTION**

1000mm 20A 3 Pin Starter Lead

10A plug to 20amp Tag Installation coupler with Slimline Integrated Thermal Overload. Thermal overload 300mm in from PLUG

2 Year Warranty