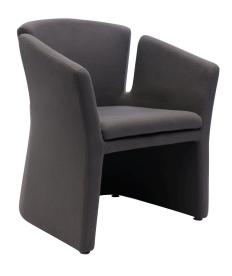

## **CLOVER TUB CHAIR - ON SALE**

**SKU:** CLOVER CH

ON SALE NOW! The Rapidline Clover Tub Chair adds contemporary appeal to your reception or lounge area.

Finished in a soft commercial grade fabric and made with quality shaped foam, the Clover combines style and comfort.

## **PRODUCT DESCRIPTION**

Clover Tub Chair

Finished In A Soft Commercial Grade Fabric

Shaped Foam

Stylish Tapered Back Rest

Angled Cut Arm Rests

O/A Height - 795mm

O/A Width - 680mm

O/A Depth - 550mm

Back Height - 400mm

Back Width - 520mm

Seat Height - 445mm

Seat Width - 530mm

Seat Depth - 460mm

Arm Height - 320mm

Adjustable Feet

Removable Seat Cushion With Zipper

5 Year Warranty