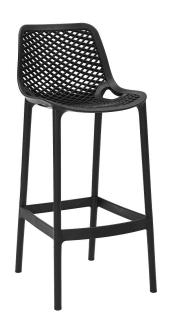

## **CAST STOOL - 750H**

**SKU:** CASTHIGST750MS

Compliment your space with the Cast Stool, a modern perch designed for comfort and stability. With a 135kg weight rating and UV stabilisation, this stool is ready for anything. Choose from multiple colours to perfectly complement your style, and enjoy a 3-year warranty for added peace of mind. Make a statement with the Cast Stool!

## **PRODUCT DESCRIPTION**

Cast Stool - 750mm H
440mm W x 510mm D x 1060mm H
Seat Height: 750mm
UV Stabilised
135 Kg Weight Rating
Colour: Black Or White
3 Year Warranty