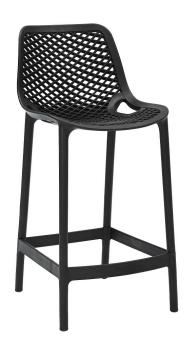

## **CAST STOOL - 650H**

**SKU:** CASTLOWST650MS

Compliment your space with the Cast Stool, a modern perch designed for comfort and stability. With a 135kg weight rating and UV stabilisation, this stool is ready for anything. Choose from multiple colours to perfectly complement your style, and enjoy a 3-year warranty for added peace of mind. Make a statement with the Cast Stool!

## **PRODUCT DESCRIPTION**

Cast Stool - 650mm H
440mm W x 510mm D x 960mm H
Seat Height: 650mm
UV Stabilised
135 Kg Weight Rating
Colour: Black Or White
3 Year Warranty