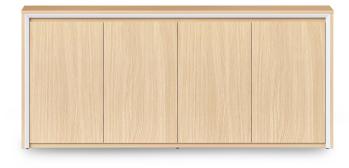

## CASA SWING DOOR CUPBOARD

SKU: CAS-SDC1808 NO/NW

The Casa Swing Door Cupboard offers ample storage space with its four swing doors and adjustable shelves. Crafted with a natural oak outer frame and natural white inner profiles, it adds a touch of warmth to any room. The cupboard provides a clean and organised storage solution for various items. Backed by a 5-year warranty for added peace of mind.

## PRODUCT DESCRIPTION

Casa Swing Door Cupboard - Natural Oak/Natural White 1800mm W x 400mm D x 800mm H

- 4 x Swing Doors
- 2 x Adjustable Shelves

Natural Oak Outer Carcass And Swing Doors With Natural White Inner Profiles