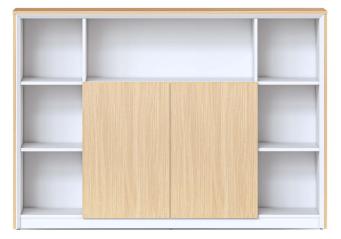

## CASA SHELVING & STORAGE UNIT

SKU: CAS-SU1812 NO/NW

The Casa Shelving And Storage Unit offers a versatile and stylish solution for organising your space. Featuring a combination of open shelving, enclosed storage, and cubbies, this unit provides ample space for books, decor, and other essentials. Backed by a 5-year warranty for added peace of mind.

## **PRODUCT DESCRIPTION**

Casa Shelving And Storage Unit - Natural Oak/Natural White 1800mm W x 400mm D x 1250mm H 1 x Double Swing Door Cupboard With 1 x Adjustable Shelf Inside 6 x Storage Cubes 354mm W x 363mm H x 354mm D 1 x Storage Opening 966mm W x 362mm H x 354mm D Natural Oak Outer Carcass And Swing Doors With Natural White Inner Profiles 5 Year Warranty