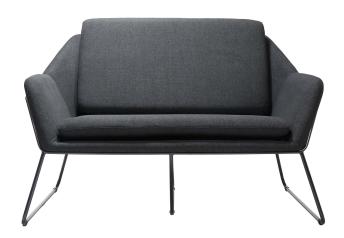

## **CARDINAL TWO SEATER ARM CHAIR**

**SKU:** LOUNGECARDINAL2

The Cardinal two seater lounge arm chair makes a great impression in the reception area. Upholstered in light blue or charcoal ash fabric, with a sturdy black solid tube frame with rubber feet.

## **PRODUCT ATTRIBUTES**

Weight 0.0000 kg

**Dimensions**  $800 \times 1335 \times 880 \text{ mm}$ 

**Colour** Charcoal 457 Fabric, Stone 102 Fabric

## **PRODUCT DESCRIPTION**

2 Seater Cardinal Lounge Chair 1335mm x 800mm D x 890mm H Black P/C Solid Tube Frame removal able Back Cushion Rubber Button Feet 5 Year Warranty