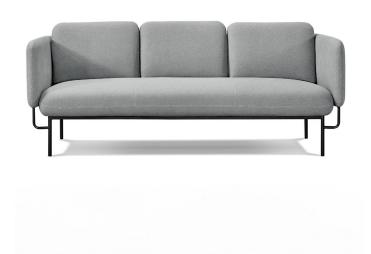

## **CAPRI 3 SEATER LOUNGE**

**SKU:** CAPRI3 LG

Enhance your reception area with the Capri. This comfortable, quality lounge seat is ideal for reception areas, casual corners and executive offices. The Capri offers longlasting support and comfort through a durable plywood frame and black powdercoat steel base.

## **PRODUCT DESCRIPTION**

Capri Three Seater Lounge - Light Grey 1950mm W x 750mm D x 830mm H

Seat Inner Made With Larchwood Racket And 12mm Plywood

Serpentine Spring, 4\*50 Rubber Banding & High Density Foam