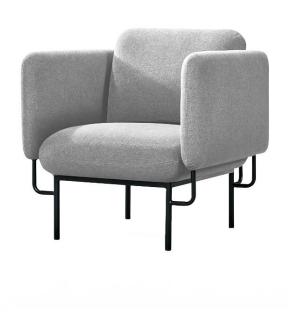

## **CAPRI 1 SEATER LOUNGE**

Enhance your reception area with the Capri. This comfortable, quality lounge seat is ideal for reception areas, casual corners and executive offices. The Capri offers longlasting support and comfort through a durable plywood frame and black powdercoat steel base.

## **PRODUCT DESCRIPTION**

Capri One Seater Lounge - Light Grey

746mm W x 750mm D x 830mm H

Seat Inner Made With Larchwood Racket And 12mm Plywood

Serpentine Spring, 4\*50 Rubber Banding & High Density Foam

High Quality Fabric Upholstery Craftsmanship

Robust Steel Base Finished In Black P/C

Fabric Colour: 204 - Light Grey

Composition: 100% Polyester

Colour Fastness To Wash(Discoloration): =4.0

Colour Fastness To Wash(Staining): =3-4