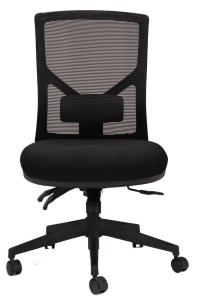

## BREEZE CHAIR

SKU: BREEZE BL

The popular Breeze Mesh Chair features a black mesh back with black fabric seat pan, height adjustable lumbar support and a quality 5 star spider base on castors.

10 Year Warranty

## **PRODUCT DESCRIPTION**

Breeze Mesh Chair Black Mesh Back Black Fabric Seat pan 680mm Dia Black Nylon 5 Star Spider Base Height Adjustable Lumbar Support 4 Lever Ergonomic Mechanism With Seat Slide Manual Back Rest Tensioner AS/NZS4438 Level 6 SGS Certified Back Height: 570mm Back Width: 450mm Seat Width: 530mm Seat Depth: 500mm Seat Height: 480mm-580mm Overall Height: 995mm-1095mm Overall Width: 650mm Overall Depth: 650mm AFRDI LVL 6 Certified 10 Year Warranty