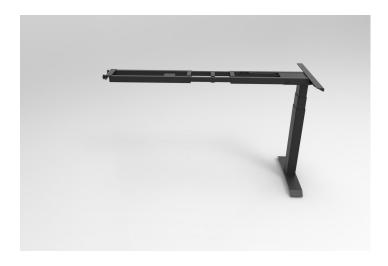

## **BOOST+ RETURN FRAME**

Boost+ Height Adjustable Workstation
Frame (FRAME ONLY) is designed for
ergonomic comfort and productivity, and
features a digital control panel with 3 preset
positions, LED display, and keypad safety
lock. With anti-collision and anti-tilt
technology, along with a robust lifting
capacity of 160kg, it is a stable, durable, and
efficient choice for height-adjustable
workstations.

## **PRODUCT DESCRIPTION**

Boost Plus Height Adjustable Return Workstation Frame

Telescopic Frame 1040mm W 2150mm W

Suits Rectangular Return Table Tops & Radial 1 Piece Corner Workstation Tops With Overall Return

Edge Size Of 1450mm 2150mm

Digital Control Panel With 3 PreSet Positions, LED Display Panel, Keypad Safety Lock & Reminder

**Alarm Setting** 

Anti Collision & AntiTilt Technology

Column Size: 90mm x 60mm Height Range: 595mm1245mm