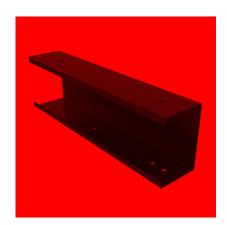

## BOOST PLUS SINGLE MOUNT ARM SLEEVE

Keep your workspace tidy and professional with this essential cable tray sleeve.

Designed for seamless integration with Boost Plus and Static Single Sided Cable Trays and Screen Mounting Arms, it neatly conceals cable feed holes when not in use or at the end of workstation runs. Available in left or right hand configuration, this simple addition offers a clean, finished look.

## **PRODUCT DESCRIPTION**

Sleeve To Suit Boost PLus And Static Single Sided Cable Tray And Screen Mounting Arm
Available In Black Satin Or White Satin P/C

Use To Cover Cable Feed Holes On B2-SSARM When Not Required Or At End Of Workstation Runs

- \* Sleeve Is Sold As 1 Piece Only Available In Left Or Right Hand Configuration
- \* Note: Right Hand Side Means, When The User Is Sitting At The Desk, The Mounting Arm Which Required The Sleeve Is To Their Right Hand Side \*