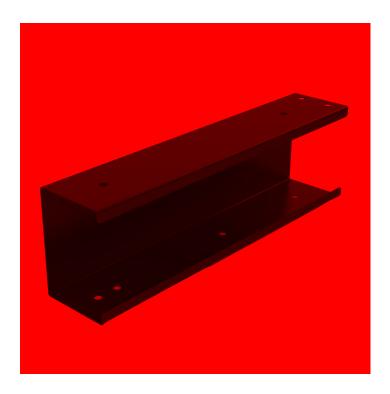

## BOOST PLUS SINGLE MOUNT ARM SLEEVE

Keep your workspace tidy and professional with this essential cable tray sleeve.

Designed for seamless integration with Boost Plus and Static Single Sided Cable Trays and Screen Mounting Arms, it neatly conceals cable feed holes when not in use or at the end of workstation runs. Available in left or right hand configuration, this simple addition offers a clean, finished look.

## **PRODUCT DESCRIPTION**

Sleeve To Suit Boost PLus And Static Single Sided Cable Tray And Screen Mounting Arm
Available In Black Satin Or White Satin P/C

Use To Cover Cable Feed Holes On B2-SSARM When Not Required Or At End Of Workstation Runs

- \* Sleeve Is Sold As 1 Piece Only Available In Left Or Right Hand Configuration
- \* Note: Right Hand Side Means, When The User Is Sitting At The Desk, The Mounting Arm Which Required The Sleeve Is To Their Right Hand Side \*