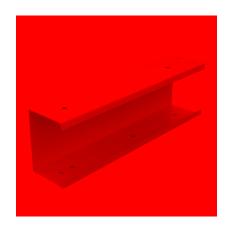

## BOOST PLUS SINGLE MOUNT ARM SLEEVE

Keep your workspace tidy and professional with this essential cable tray sleeve.

Designed for seamless integration with Boost Plus and Static Single Sided Cable Trays and Screen Mounting Arms, it neatly conceals cable feed holes when not in use or at the end of workstation runs. Available in left or right hand configuration, this simple addition offers a clean, finished look.

## **PRODUCT DESCRIPTION**

Sleeve To Suit Boost PLus And Static Single Sided Cable Tray And Screen Mounting Arm
Available In Black Satin Or White Satin P/C

Use To Cover Cable Feed Holes On B2-SSARM When Not Required Or At End Of Workstation Runs

- \* Sleeve Is Sold As 1 Piece Only Available In Left Or Right Hand Configuration
- \* Note: Right Hand Side Means, When The User Is Sitting At The Desk, The Mounting Arm Which Required The Sleeve Is To Their Right Hand Side \*