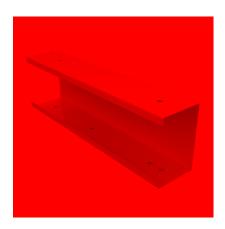

## BOOST PLUS SINGLE MOUNT ARM SLEEVE

Keep your workspace tidy and professional with this essential cable tray sleeve.

Designed for seamless integration with Boost Plus and Static Single Sided Cable Trays and Screen Mounting Arms, it neatly conceals cable feed holes when not in use or at the end of workstation runs. Available in left or right hand configuration, this simple addition offers a clean, finished look.

## **PRODUCT DESCRIPTION**

Sleeve To Suit Boost PLus And Static Single Sided Cable Tray And Screen Mounting Arm
Available In Black Satin Or White Satin P/C

Use To Cover Cable Feed Holes On B2-SSARM When Not Required Or At End Of Workstation Runs

- \* Sleeve Is Sold As 1 Piece Only Available In Left Or Right Hand Configuration
- \* Note: Right Hand Side Means, When The User Is Sitting At The Desk, The Mounting Arm Which Required The Sleeve Is To Their Right Hand Side \*