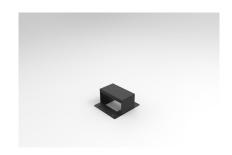

## **PRODUCT DESCRIPTION**

Boost Plus Single Sided Workstation Cable Tray Bridge

100mm W x 175mm D x 94mm H

Cable Tray Cover To Go Between Two Single Sided Workstation Frames

Allows 30mm Gap Between Users

Bottom Joining Plate Width ( Attaches To The Bottom Of Each Single Sided Workstation Mounting Arm ): 195mm

Steel Gauge: 2.0mm & 1.5mm Used Throughout

10 Year Warranty