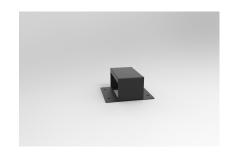

## **PRODUCT DESCRIPTION**

Boost Plus Single Sided Workstation Cable Tray Bridge

100mm W x 175mm D x 94mm H

Cable Tray Cover To Go Between Two Single Sided Workstation Frames

Allows 30mm Gap Between Users

Bottom Joining Plate Width ( Attaches To The Bottom Of Each Single Sided Workstation Mounting Arm ): 195mm

Steel Gauge: 2.0mm & 1.5mm Used Throughout

10 Year Warranty