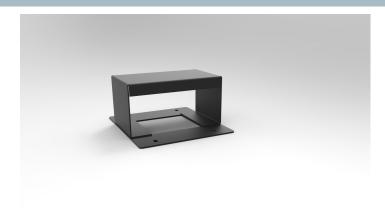

## **PRODUCT DESCRIPTION**

Boost Plus Single Sided Workstation Cable Tray Bridge

100mm W x 175mm D x 94mm H

Cable Tray Cover To Go Between Two Single Sided Workstation Frames

Allows 30mm Gap Between Users

Bottom Joining Plate Width ( Attaches To The Bottom Of Each Single Sided Workstation Mounting Arm ): 195mm

Steel Gauge: 2.0mm & 1.5mm Used Throughout

10 Year Warranty