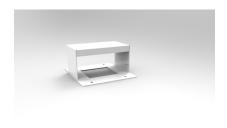

## **PRODUCT DESCRIPTION**

Boost Plus Single Sided Workstation Cable Tray Bridge

100mm W x 175mm D x 94mm H

Cable Tray Cover To Go Between Two Single Sided Workstation Frames

Allows 30mm Gap Between Users

Bottom Joining Plate Width ( Attaches To The Bottom Of Each Single Sided Workstation Mounting Arm ): 195mm

Steel Gauge: 2.0mm & 1.5mm Used Throughout

10 Year Warranty