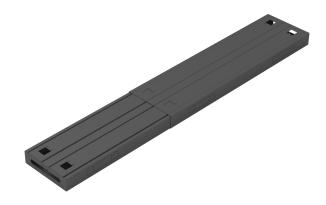

## BOOST+ & HALO+ BACK TO BACK TELESCOPIC CABLE TRAY

The Telescopic Cable Tray designed for the Boost+ & Halo+ range features internal segregation for power and data cables, as well as external and internal punch out provisions, making it a durable and functional choice for keeping your cables organised.

## PRODUCT DESCRIPTION

Boost Plus And Halo Plus Back To Back Telescopic Cable Tray

Tray Extends From 1300mm - 1900mm Suiting Workstation Tops With A Width Of Between 1500mm - 2100mm

1300-1900mm W x 350mm D 90mm H

Finished In Black Or White Satin Powder Coat

Solid Steel Cable Tray Lid With 2 x Access Hole For Boost Plus Cable Snakes

Steel Gauge: 1.5mm Used Throughout

100mm Cable Infeed & Outfeed Hole In Both Ends Of Tray