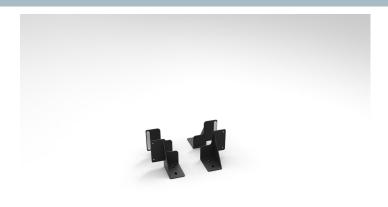

## **BOOST & HALO BACK TO BACK SCREEN BRACKETS**

Boost & Halo back to back workstation screen bracket set.

**SKU:** B2BBRACMS

## **PRODUCT DESCRIPTION**

Rapidline

Boost Plus Back To Back Workstation Screen Bracket Set To Suit Boost Plus Range Set Of 4 Per Carton Made Up Of:

Right front bracket 1 Piece

Right back bracket 1 Piece

Left front bracket 1 Piece

Left back bracket 1 Piece

**Tapped Plates 4 Pieces** 

Bolts M6x10 16 Pieces

Steel Gauge: 2.5mm & 3mm Used Throughout

10 Year Warranty