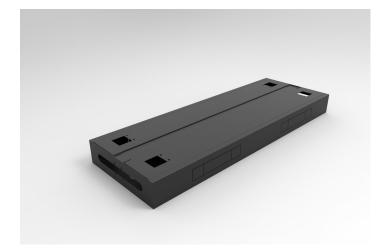

## BOOST & HALO BACK TO BACK CABLE TRAY

**SKU:** B2BTBCBTRAYMS

Boost & Halo back to back workstation cable tray to suit 1200mm wide desks.

## **PRODUCT DESCRIPTION**

Boost Plus Back To Back Workstation Cable Tray To Suit 1200mm W Worktops Internal Segregation For Power & Data External & Internal Power & Data Punch Out Provisions 4 x External Punchouts @ 230mm x 42mm 4 x Internal Punchouts @ 230mm x 42mm Solid Steel Cable Tray Lid With 2 x Access Hole For Boost Plus Cable Snakes Steel Gauge: 1.5mm Used Throughout 250mm Cable Infeed & Outfeed Hole In Both Ends Of Tray 10 Year Warranty