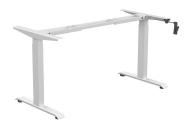

## **PRODUCT DESCRIPTION**

Boost Crank Single Sided Manual Height Adjustable Workstation Frame Available in Black Or White P/C Telescopic Frame To Suit 1200mm W - 1800mm W Worktops Column Size: 90mm x 60mm - 2 Stage Foot Size: 700mm Lifting Capacity: 80 Kgs Height Range: 680mm-1130mm Stroke Speed: 15mm Per Second 5 Year Warranty