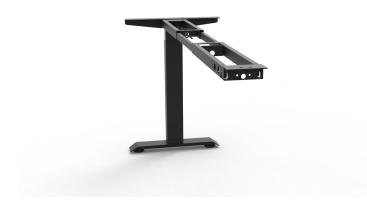

## **PRODUCT DESCRIPTION**

Boost Crank Return Manual Height Adjustable Workstation Frame

Available in Black Or White P/C

Suits Overall Return Size Of 1400mm - 2000mm W

Column Size: 90mm x 60mm - 2 Stage

Foot Size: 500mm

Lifting Capacity: 100 Kgs (When Attached To BCF-SF1218)

Height Range: 680mm-1130mm Stroke Speed: 15mm Per Second

5 Year Warranty