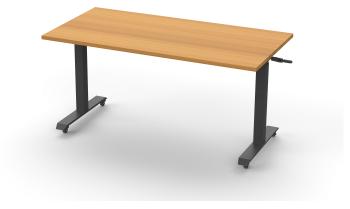

## **BOOST CRANK FLIP TOP TABLE**

The Boost Crank Manual Height Adjustable Flip Top Table is a versatile addition to any workspace with its sleek design and durable construction. This table features a side winder crank handle for easy height adjustment, and heavy-duty castors for mobility. Easy storage when not in use.

## **PRODUCT DESCRIPTION**

Boost Crank Manual Height Adjust Flip Top Table 725mm - 1070mm H 25mm T Table Top Available In Beech Cherry, Natural Oak Or Natural White Underframe Finished In Black Or White P/C Side Winder Crank Handle Column Size: 65mm x 65mm Foot Size: 650mm Max Speed: 15mm Per Second ( 10mm Per Full Turn Circle ) Heavy Duty Castors - 2 x Locking Castors & 2 x Non-Locking Castors E0 Enviroboard 5 Year Warranty