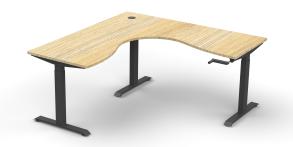

## BOOST CRANK CORNER WORKSTATION

As the newest and most affordable addition to the Boost+ range, the Boost Crank presents a manual height-adjustable workstation solution available in single sided, back to back and corner configurations.

## PRODUCT DESCRIPTION

Boost Crank Manual Height Adjustable Corner Workstation

750mm D x 705mm - 1155mm H

Available Sizes 1500mmx 1500mm, 1800mm x 1500mm, 1800mm x 1800mm

E0 Rated 25mm T Table Top Finished In Natural Oak

80mm Dia Cable Entry With Cover

Underframe Finished In Black Satin Powder Coat

Column Size: 90mm x 60mm

Foot Size: 700mm Of Main Desk + 500mm For Return Frame

Frame Height: 680mm - 1130mm

Max Speed: 15mm Per Second (10mm Per Full Turn Circle)