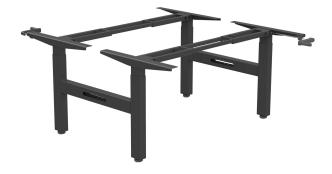

## BOOST CRANK BACK TO BACK FRAME

SKU: BCBTBMS

Boost Crank Manual Height Adjustable Workstation Frames (FRAME ONLY) offer an affordable, customisable solution for your workspace.

Backed by a 5 year warranty.

## **PRODUCT DESCRIPTION**

Boost Crank Back To Back Manual Height Adjustable Workstation Frame Available in Black Or White P/C Telescopic Frame To Suit 1200mm W - 1800mm W Worktops Column Size: 90mm x 60mm - 2 Stage Lifting Capacity: 80 Kgs Height Range: 680mm-1130mm Stroke Speed: 15mm Per Second 5 Year Warranty