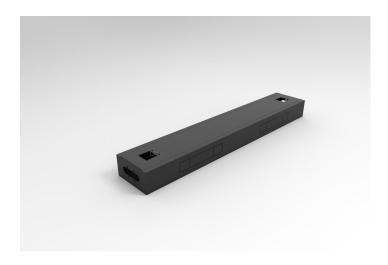

## BOOST AND HALO SINGLE CABLE TRAYS

**SKU:** B2SINCBTRAYMS

Boost & Halo single sided workstation cable tray to suit 1200mm wide desks.

## **PRODUCT DESCRIPTION**

Boost Plus Single Sided Workstation Cable Tray To Suit 1500mm W Worktops 1310mm W x 175mm D x 90mm H
Internal Segregation For Power & Data
External & Internal Power & Data Punch Out Provisions
4 x External Punchouts @ 230mm x 42mm
2 x Internal Punchouts @ 230mm x 42mm
Solid Steel Cable Tray Lid With 2 x Access Hole For Boost Plus Cable Snakes
Steel Gauge: 1.5mm Used Throughout

100mm Cable Infeed & Outfeed Hole In Both Ends Of Tray

10 Year Warranty