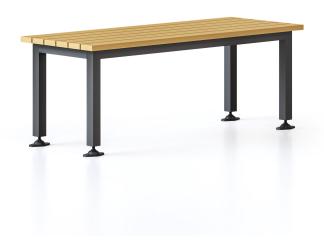

## **BENCH SEAT**

The Bench Seat offers a comfortable and practical seating solution. Crafted with Mod Wood timber slats, it provides a natural and inviting aesthetic. Adjustable leveling feet ensure stability on uneven surfaces, while the bolt-down provision allows for secure installation. Backed by a 3-year warranty for added peace of mind.

## **PRODUCT DESCRIPTION**

Bench Seat
1200mm W x 450mm D x 450mm H
Teak Coloured Mod Wood Timber Slats
Adjustable Leveling Feet With Bolt Down Provision
3 Year Warranty

\* Note: Fixing Of Bench Seat To Floor If Required To Be Done By Others \*