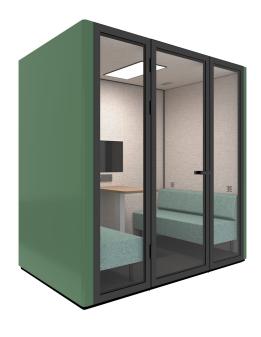

## **B.QUIET XLARGE POD - CUSTOM COLOUR**

**SKU: BQ-LPOD-MISC** 

The B.Quiet Acoustic Pod is the perfect solution for providing privacy and confidentiality in today's modern open plan office. Available for order with 8 weeks lead time.

## PRODUCT DESCRIPTION

\*\* APPROX. 8 WEEK LEAD TIME - CUSTOM COLOURS FOR EXTERIOR AND INTERIOR TO BE SELECTED FROM B.QUIET CATALOGUE \*\*

B.Quiet 4-6 Person Acoustic Meeting Pod

Overall Size: 2245mm H x 2200mm W x 1500mm D Internal Size: 2080mm H x 2080mm W x 1380mm D

45mm Hidden Frame Glass Door, 10mm Safety Glass To Rear & 6mm Safety Glass To Door Finished With Black Silkscreen Print - Black P/C German Door Ware - 3 x Heavy Duty Stainless Steel Hinges

Speech Level Reduction: 30DB

Sofas (x2) Per POD: 1370mm W x 580mm D x 680mm H ( Overall )

390mm Seat Height 450mm Seat Depth

290mm Back Rest Height

Table: 1000mm W x 500mm D x 640mm H - Rectangular Flat Plate Base Underframe ( 2 x 50mm

Radius Corners )

Doorway Width: 840mm

Acoustic Pod is Fitted With 1 x LED Light 4w 4000k - 8 x Ventilation Fans

Power Point: Hager Allure WBHP2SUSBAC-MB - 10Amp Double Internal Power Point With USB A+C

Charger - Matte Black