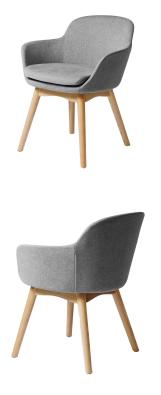

## ASPEN TUB CHAIR

Elevate your modern lounge with the Aspen Tub, a blend of comfort and elegance. Crafted with high density moulded foam and a natural ash wooden base, reinforced by a steel skeleton for durability.

## **PRODUCT DESCRIPTION**

Aspen Tub Chair With Timber Base - Light Grey 620mm W x 600mm D x 720mm H Seat Inner Made With 10mm Steel Frame & High Density Moulded Foam High Quality Fabric Upholstery Craftsmanship Natural Ash Wood 4 Leg Base Fabric Colour: 204 - Light Grey Composition: 100% Polyester Colour Fastness To Wash(Discoloration): =4.0 Colour Fastness To Wash(Staining): =3-4 Colour Fastness To Light: =4.0 Colour Fastness To Light: =4.0 Colour Fastness To Rubbing: Dry=4.0 Wet=3-4 Pilling: 4.0@(5000rubs) Martindale Test: >40000rubs