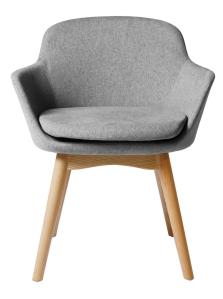

## ASPEN TUB CHAIR

Elevate your modern lounge with the Aspen Tub, a blend of comfort and elegance. Crafted with high density moulded foam and a natural ash wooden base, reinforced by a steel skeleton for durability.

## **PRODUCT DESCRIPTION**

Aspen Tub Chair With Timber Base - Light Grey 620mm W x 600mm D x 720mm H Seat Inner Made With 10mm Steel Frame & High Density Moulded Foam High Quality Fabric Upholstery Craftsmanship Natural Ash Wood 4 Leg Base Fabric Colour: 204 - Light Grey Composition: 100% Polyester Colour Fastness To Wash(Discoloration): =4.0 Colour Fastness To Wash(Staining): =3-4 Colour Fastness To Light: =4.0 Colour Fastness To Light: =4.0 Colour Fastness To Rubbing: Dry=4.0 Wet=3-4 Pilling: 4.0@(5000rubs) Martindale Test: >40000rubs