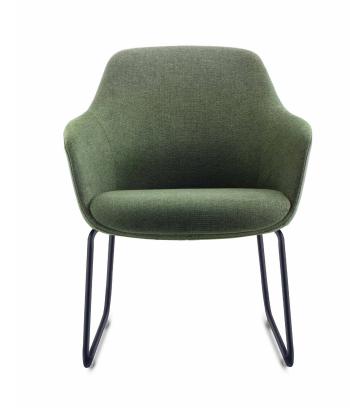

## **ASPEN SLED TUB CHAIR**

Experience unparalleled comfort with the Aspen Sled Tub Chair. Its enveloping design and supportive molded foam cushioning create the perfect spot to unwind. Choose from light grey or olive fabric upholstery, both tested for lasting quality and enjoy the stability of a powder-coated sled base. This chair is made to last, and comes with a 5year warranty to prove it.

## **PRODUCT DESCRIPTION**

Aspen Sled Tub Chair

630mm W x 630mm D x 820mm H

Upholstered In Choice of Light Grey Or Olive Fabric

Molded Foam - TH:(90)mm/Hardness:(75±5)/Density:(65±5)kg/m3/Fire Retardant

Sled Base Finished in Black Powder Coat