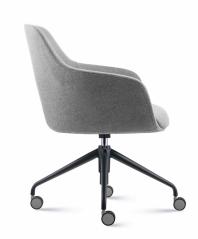

## **ASPEN 4 STAR TUB CHAIR**

The Aspen Tub Chair offers comfortable seating with its upholstered seat and back in a soft fabric. Supported by a sturdy powder-coated steel frame, this chair features moulded foam for enhanced comfort and support. Includes a 5-year warranty for added peace of mind.

## **PRODUCT DESCRIPTION**

Aspen 4 Star Tub Chair

630mm W x 630mm D x 820mm-880mm H

Upholstered In Choice of Light Grey Or Olive Fabric

 $Molded\ Foam\ -\ TH: (90) mm/Hardness: (75\pm5)/Density: (65\pm5)kg/m3/Fire\ Retardant$ 

4 Star Base On Castors Finished in Black Powder Coat

55mm Dia PU Castors

Gas Height Adjustment

60/60mm - Grade 3 Gas Strut

Fabric Details-

Composition: 100% Polyester

Colour Fastness To Wash(Discoloration): =4.0