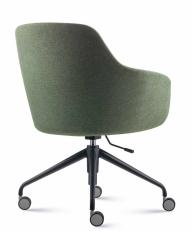

## **PRODUCT DESCRIPTION**

Aspen 4 Star Tub Chair

630mm W x 630mm D x 820mm-880mm H

Upholstered In Choice of Light Grey Or Olive Fabric

 $Molded\ Foam\ -\ TH: (90) mm/Hardness: (75\pm5)/Density: (65\pm5)kg/m3/Fire\ Retardant$ 