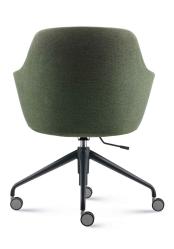

## **ASPEN 4 STAR TUB CHAIR**

The Aspen Tub Chair offers comfortable seating with its upholstered seat and back in a soft fabric. Supported by a sturdy powder-coated steel frame, this chair features moulded foam for enhanced comfort and support. Includes a 5-year warranty for added peace of mind.

## **PRODUCT DESCRIPTION**

Aspen 4 Star Tub Chair

630mm W x 630mm D x 820mm-880mm H

Upholstered In Choice of Light Grey Or Olive Fabric

 $Molded\ Foam\ -\ TH: (90) mm/Hardness: (75\pm5)/Density: (65\pm5)kg/m3/Fire\ Retardant$ 

4 Star Base On Castors Finished in Black Powder Coat

55mm Dia PU Castors

Gas Height Adjustment

60/60mm - Grade 3 Gas Strut

Fabric Details-

Composition: 100% Polyester

Colour Fastness To Wash(Discoloration): =4.0