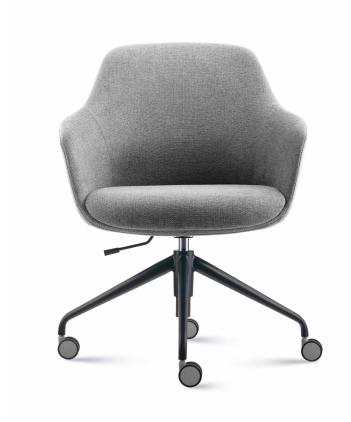

## **ASPEN 4 STAR TUB CHAIR**

The Aspen Tub Chair offers comfortable seating with its upholstered seat and back in a soft fabric. Supported by a sturdy powder-coated steel frame, this chair features moulded foam for enhanced comfort and support. Includes a 5-year warranty for added peace of mind.

## **PRODUCT DESCRIPTION**

Aspen 4 Star Tub Chair

630mm W x 630mm D x 820mm-880mm H

Upholstered In Choice of Light Grey Or Olive Fabric

 $Molded\ Foam\ -\ TH: (90) mm/Hardness: (75\pm5)/Density: (65\pm5)kg/m3/Fire\ Retardant$ 

4 Star Base On Castors Finished in Black Powder Coat

55mm Dia PU Castors

Gas Height Adjustment

60/60mm - Grade 3 Gas Strut

Fabric Details-

Composition: 100% Polyester

Colour Fastness To Wash(Discoloration): =4.0