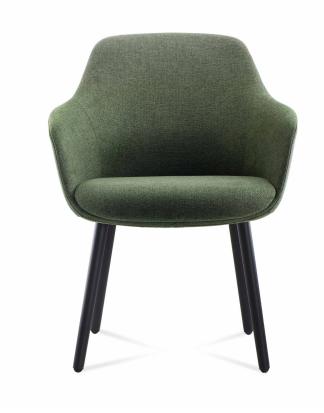

## **ASPEN 4 LEG TUB CHAIR**

**SKU:** ASPEN4LEGMS

The Rapidline Aspen Tub Chair offers comfortable seating with its upholstered seat and back in a soft fabric. Supported by a sturdy powder-coated steel frame, this chair features moulded foam for enhanced comfort and support. Includes a 5-year warranty for added peace of mind.

## **PRODUCT DESCRIPTION**

Aspen 4 Leg Tub Chair

630mm W x 630mm D x 840mm H

Upholstered In Choice of Light Grey Or Olive Fabric

Molded Foam - TH:(90)mm/Hardness:(75±5)/Density:(65±5)kg/m3/Fire Retardant

4 Leg Base Finished in Black PowderCoat