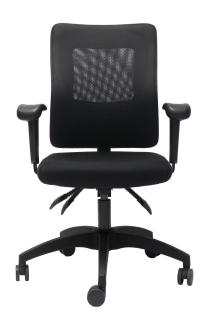

## **AM100 MESH OPERATOR CHAIR**

The Rapidline AM100 Operator Chair boasts a spacious mesh back, ensuring optimal breathability and comfort. Equipped with adjustable arms and a sturdy 5 star base, it offers customisable support.

Its features include seat and back tilt mechanisms, a fabric-upholstered seat, and a 5 year warranty.

SKU: AM100 BK

## **PRODUCT DESCRIPTION**

Medium Back Mesh Operator Chair in Black Fabric
3 Lever Fully Ergonomic Mechanism
Gas Lift, Seat Pan and Back Rest Tilt
120kg Weight Rating
Black 5 Star Base on Castors
Black Mesh Back Rest with Black Upholstered Seat Pan
5 Year Warranty