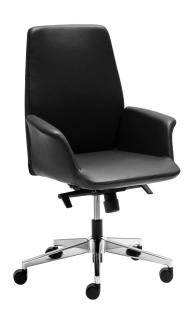

## **ACCORD MEDIUM BACK CHAIR**

**SKU:** ACCORD MB GBL

The Rapidline Accord is a quality executive chair made from genuine black leather. Featuring a stylish aluminium 5 star base for added stability and longevity, a heavy duty tilt mechanism and adjustable tilt tension control for added comfort and support.

## PRODUCT DESCRIPTION

Accord Genuine Leather Medium Back Executive Chair - Black Genuine Leather

Easy Adjust Tilt Tension Control

Heavy Duty Tilt Mechanism

700mm Dia Polished Aluminium 5 Star Base On Castors