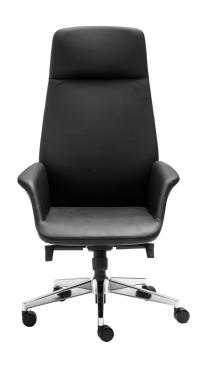

## **ACCORD HIGH BACK CHAIR**

**SKU:** ACCORD HB GBL

The Rapidline Accord is an executive high back chair, crafted from genuine black leather. It showcases a stylish aluminium 5 star base, ensuring superior stability and durability. Equipped with a heavy-duty tilt mechanism and adjustable tilt tension control for added comfort and support. 10 Year Warranty

## **PRODUCT DESCRIPTION**

Accord Genuine Leather High Back Executive Chair - Black Genuine Leather

Easy Adjust Tilt Tension Control

Heavy Duty Tilt Mechanism

700mm Dia Polished Aluminium 5 Star Base On Castors

Overall Height: 1220mm - 1320mm

Overall Width: 685mm Overall Depth: 550mm

Seat Height: 415mm - 515mm

Floor To Top Of Arm Height: 630mm - 730mm

10 Year Warranty