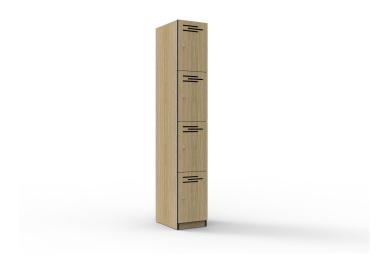

## **4 DOOR MELAMINE LOCKER**

**SKU:** LOCKERMELAMINE4DOOR

Melamine lockers blend into commercial or educational environments with a choice of natural oak or white finish, with black rigid edging and air vents to doors.

## **PRODUCT ATTRIBUTES**

Weight 0.0000 kg

**Dimensions**  $455 \times 305 \times 1850 \text{ mm}$ 

**Doors** Four Door

**Colour** Natural Oak, Natural White

## **PRODUCT DESCRIPTION**

Rapid Infinity 4 Door Melamine Locker 1850mm H x 305mm W x 455mm D Featuring Black Edging Key Locking Includes 2 x Keys Per Lock Adjustable Levelling Feet 3 Year Warranty