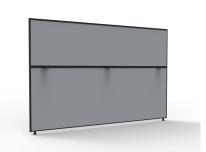

## **30MM SHUSH30 SCREENS**

The SHUSH30 screen range features a 30mm slimline screen with a square profile, powder coat frame and a full fabric pinnable surface with adjustable leveling feet.

The two heights allow for either full communication or some privacy between users.

## **PRODUCT DESCRIPTION**

Shush30 Screen 30mm T Pinnable Surface with Mid Rail For Work Top Hanging Upper Rail(s) For Accessory Hanging 5 Year Warranty