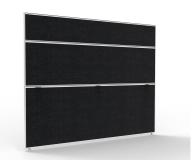

## **30MM SHUSH30 SCREENS**

The SHUSH30 screen range features a 30mm slimline screen with a square profile, powder coat frame and a full fabric pinnable surface with adjustable leveling feet.

The two heights allow for either full communication or some privacy between users.

Comes in 2 standard colour options or can be upholstered in our House Fabrics range. \*Lead times and additional charges apply

See Similar or Matching products for possible configurations.

**SKU:** SHUSH30SCREENS

## **PRODUCT DESCRIPTION**

Shush30 Screen 30mm T Pinnable Surface with Mid Rail For Work Top Hanging Upper Rail(s) For Accessory Hanging 5 Year Warranty