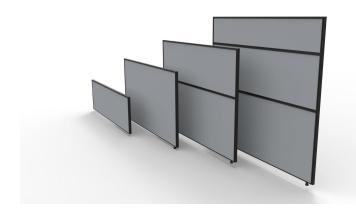

## **30MM SHUSH30 SCREENS**

The SHUSH30 screen range features a 30mm slimline screen with a square profile, powder coat frame and a full fabric pinnable surface with adjustable leveling feet.

The two heights allow for either full communication or some privacy between users.

## **PRODUCT DESCRIPTION**

Shush30 Screen 30mm T Pinnable Surface with Mid Rail For Work Top Hanging Upper Rail(s) For Accessory Hanging 5 Year Warranty