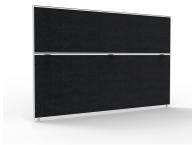

## **30MM SHUSH30 SCREENS**

The SHUSH30 screen range features a 30mm slimline screen with a square profile, powder coat frame and a full fabric pinnable surface with adjustable leveling feet.

The two heights allow for either full communication or some privacy between users.

Comes in 2 standard colour options or can be upholstered in our House Fabrics range. \*Lead times and additional charges apply

See Similar or Matching products for possible configurations.

**SKU:** SHUSH30SCREENS

## **PRODUCT DESCRIPTION**

Shush30 Screen 30mm T Pinnable Surface with Mid Rail For Work Top Hanging Upper Rail(s) For Accessory Hanging 5 Year Warranty