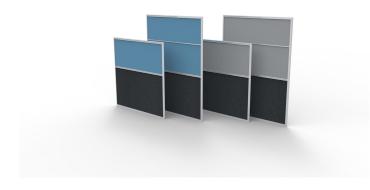

## **30MM RAPID SPAN SCREENS**

**SKU:** RAPIDSPANSCREENS

The slimline 30mm deep Rapid Screen is easy to assemble, pinnable with fabric upholstery above desk height and charcoal melamine under the desk to minimise wear. Choose 1650mm high for privacy or 1250mm high for greater communication.

## **PRODUCT ATTRIBUTES**

| Weight     | 0.0000 kg                                                                                                                                                                                                                                                |
|------------|----------------------------------------------------------------------------------------------------------------------------------------------------------------------------------------------------------------------------------------------------------|
| Dimensions | 30 × 1200 × 1250 mm                                                                                                                                                                                                                                      |
| Size       | 1200mm W x 1250mm H x 30mm T, 1200mm W x 1650mm H<br>x 30mm T, 1500mm W x 1250mm H x 30mm T, 1500mm W x<br>1650mm H x 30mm T, 1800mm W x 1250mm H x 30mm T,<br>1800mm W x 1650mm H x 30mm T, 750mm W x 1250mm H x<br>30mm T, 750mm W x 1650mm H x 30mm T |
| Colour     | Blue Upholstery, Grey Upholstery                                                                                                                                                                                                                         |

## **PRODUCT DESCRIPTION**

Rapid Screen - Screen Only 30mm T Pinnable Surface with Mid Rail For Work Top Hanging Top Rail For Accessory Hanging Anodised Silver Frame 5 Year Warranty