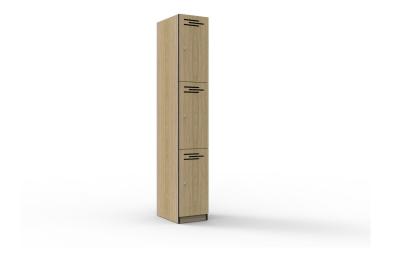

## **3 DOOR MELAMINE LOCKER**

**SKU:** LOCKERMELAMINE3DOOR

Melamine lockers blend into commercial or educational environments with a choice of natural oak or white finish, with black rigid edging and air vents to doors.

## **PRODUCT ATTRIBUTES**

| Weight     | 0.0000 kg                  |
|------------|----------------------------|
| Dimensions | 455 × 305 × 1850 mm        |
| Doors      | Three Door                 |
| Colour     | Natural Oak, Natural White |

## **PRODUCT DESCRIPTION**

Rapid Infinity 3 Door Melamine Locker 1850mm H x 305mm W x 455mm D Featuring Black Edging Key Locking Includes 2 x Keys Per Lock Adjustable Levelling Feet 3 Year Warranty