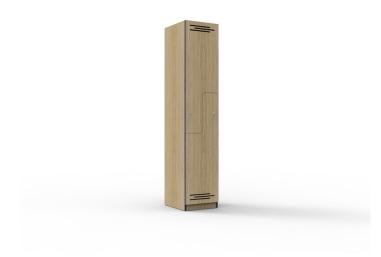

## 2 DOOR STEP DOOR MELAMINE LOCKER

**SKU:** LOCKERMELAMINESDOOR

Melamine lockers blend into commercial or educational environments with a choice of natural oak or white finish, with black rigid edging and air vents to doors.

## **PRODUCT ATTRIBUTES**

**Weight** 0.0000 kg

**Dimensions**  $455 \times 380 \times 1850 \text{ mm}$ 

**Colour** Natural Oak, Natural White

## **PRODUCT DESCRIPTION**

Rapid Infinity Step Door Melamine Locker 1850mm H x 380mm W x 455mm D Featuring Black Edging 1 x Hanging Rail Per Compartment Key Locking Includes 2 x Keys Per Lock Adjustable Levelling Feet 3 Year Warranty