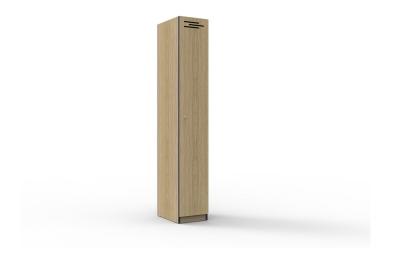

## **1 DOOR MELAMINE LOCKER**

**SKU:** LOCKERMELAMINE1DOOR

Melamine lockers blend into commercial or educational environments with a choice of natural oak or white finish, with black rigid edging and air vents to doors.

## **PRODUCT ATTRIBUTES**

| Weight     | 0.0000 kg                  |
|------------|----------------------------|
| Dimensions | 455 × 305 × 1850 mm        |
| Doors      | Single Door                |
| Colour     | Natural Oak, Natural White |

## **PRODUCT DESCRIPTION**

Rapid Infinity 1 Door Melamine Locker 1850mm H x 305mm W x 455mm D Featuring Black Edging Key Locking Includes 2 x Keys Per Lock Adjustable Levelling Feet 3 Year Warranty